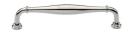

# **Henley Traditional Cabinet Pull Handle**

C3960 152-PNF

Heritage Brass Cabinet Pull Henley Traditional Design 152mm CTC Polished Nickel Finish

Material: Finish:

Solid Brass Polished Nickel Finish

# **Product Dimensions** (All dimensions are in millimeters unless otherwise indicated)

Length 168 CTC 152 Projection 41 Base 15