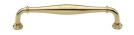

# **Henley Traditional Cabinet Pull Handle**

C3960 152-PB

Heritage Brass Cabinet Pull Henley Traditional Design 152mm CTC Polished Brass Finish

Material: Finish:
Solid Brass Polished Brass