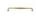

# **Henley Traditional Cabinet Pull Handle**

C3960 102-SB

Heritage Brass Cabinet Pull Henley Traditional Design 102mm CTC Satin Brass Finish

Material:Finish:Solid BrassSatin Brass

### **Available Sizes**

102 mm

203 mm