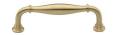

# **Henley Traditional Cabinet Pull Handle**

C3960 102-SB

Heritage Brass Cabinet Pull Henley Traditional Design 102mm CTC Satin Brass Finish

Material:Finish:Solid BrassSatin Brass