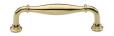

# **Henley Traditional Cabinet Pull Handle**

C3960 102-PB

Heritage Brass Cabinet Pull Henley Traditional Design 102mm CTC Polished Brass Finish

Material: Finish:
Solid Brass Polished Brass

# Polished Brass

Warm, mellow with a sense of heritage and comfort this highly polished finish is opulent without being flamboyant. Polished Brass coordinates perfectly with traditional décor.