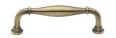

# **Henley Traditional Cabinet Pull Handle**

C3960 102-AT

Heritage Brass Cabinet Pull Henley Traditional Design 102mm CTC Antique Brass Finish

Material: Finish:
Solid Brass Antique Brass