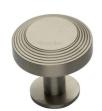

# **Ridge Cabinet Knob with Rose**

C3958 32-SN

Heritage Brass Cabinet Knob Ridge Design with Rose 32mm Satin Nickel finish UK Registered Design Number 6194410

Material:Finish:Solid BrassSatin Nickel