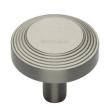

# **Ridge Cabinet Knob**

C3956 38-SN

Heritage Brass Cabinet Knob Ridge Design 38mm Satin Nickel finish UK Registered Design Number 6194410

Material:Finish:Solid BrassSatin Nickel