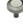

# **Ridge Cabinet Knob**

C3956 38-PNF

Heritage Brass Cabinet Knob Ridge Design 38mm Polished Nickel finish UK Registered Design Number 6194410

Material: Finish:

Solid Brass Polished Nickel Finish