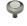

# **Ridge Cabinet Knob**

C3956 38-PNF

Heritage Brass Cabinet Knob Ridge Design 38mm Polished Nickel finish UK Registered Design Number 6194410

Material: Finish:

Solid Brass Polished Nickel Finish