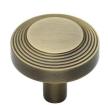

# **Ridge Cabinet Knob**

C3956 38-AT

Heritage Brass Cabinet Knob Ridge Design 38mm Antique Brass finish UK Registered Design Number 6194410

Material:Finish:Solid BrassAntique Brass