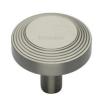

# **Ridge Cabinet Knob**

C3956 32-SN

Heritage Brass Cabinet Knob Ridge Design 32mm Satin Nickel finish UK Registered Design Number 6194410

Material:Finish:Solid BrassSatin Nickel

#### **Available Sizes**

32 mm

38 mm

**Product Dimensions** (All dimensions are in millimeters unless otherwise indicated)

Projection 29 Maximum Diameter 32 Base 9