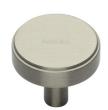

# **Stepped Disc Cabinet Knob**

C3952 38-SN

Heritage Brass Cabinet Knob Stepped Disc Design 38mm Satin Nickel finish

Material:Finish:Solid BrassSatin Nickel