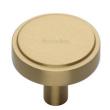

# **Stepped Disc Cabinet Knob**

C3952 38-SB

Heritage Brass Cabinet Knob Stepped Disc Design 38mm Satin Brass finish

Material:Finish:Solid BrassSatin Brass

#### **Available Sizes**

32 mm

38 mm

 $\label{product Dimensions} \textbf{Product Dimensions} \ \ \textbf{(All dimensions are in millimeters unless otherwise indicated)}$ 

Projection 29 Maximum Diameter 38