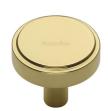

# **Stepped Disc Cabinet Knob**

C3952 38-PB

Heritage Brass Cabinet Knob Stepped Disc Design 38mm Polished Brass finish

Material:Finish:Solid BrassPolished Brass