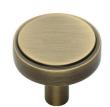

# **Stepped Disc Cabinet Knob**

C3952 38-AT

Heritage Brass Cabinet Knob Stepped Disc Design 38mm Antique Brass finish

Material:Finish:Solid BrassAntique Brass

### Antique Brass

With russet hues and a brass undertone, this variation on brass retains a warm and mellow character but adds age and maturity by highlighting the variance of shades making each piece both alluring and unique.