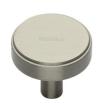

# **Stepped Disc Cabinet Knob**

C3952 32-SN

Heritage Brass Cabinet Knob Stepped Disc Design 32mm Satin Nickel finish

Material:Finish:Solid BrassSatin Nickel

#### **Available Sizes**

32 mm

38 mm

**Product Dimensions** (All dimensions are in millimeters unless otherwise indicated)

Projection 29 Maximum Diameter 32 Base 9