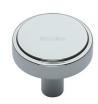

# **Stepped Disc Cabinet Knob**

C3952 32-PC

Heritage Brass Cabinet Knob Stepped Disc Design 32mm Polished Chrome finish

Material: Finish:

Solid Brass Polished Chrome

#### **Available Sizes**

32 mm

38 mm

**Product Dimensions** (All dimensions are in millimeters unless otherwise indicated)

Projection 29 Maximum Diameter 32 Base 9