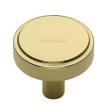

# **Stepped Disc Cabinet Knob**

C3952 32-PB

Heritage Brass Cabinet Knob Stepped Disc Design 32mm Polished Brass finish

Material:Finish:Solid BrassPolished Brass