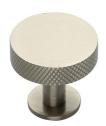

# **Knurled Disc Cabinet Knob with Rose**

C3882 38-SN

Heritage Brass Cabinet Knob Knurled Disc Design with Rose 38mm Satin Nickel finish

Material: Finish: Solid Brass Satin Nickel

#### **Available Sizes**

38 mm

**Product Dimensions** (All dimensions are in millimeters unless otherwise indicated)

Maximum Diameter 38 20 Projection 31 Base