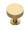

## **Knurled Disc Cabinet Knob with Rose**

C3882 38-SB

Heritage Brass Cabinet Knob Knurled Disc Design with Rose 38mm Satin Brass finish

Material:Finish:Solid BrassSatin Brass

### **Available Sizes**

32 mm

38 mm

**Product Dimensions** (All dimensions are in millimeters unless otherwise indicated)

Projection 31 Maximum Diameter 38 Base 20