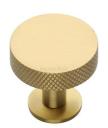

## **Knurled Disc Cabinet Knob with Rose**

C3882 38-SB

Heritage Brass Cabinet Knob Knurled Disc Design with Rose 38mm Satin Brass finish

Material:Finish:Solid BrassSatin Brass

### **Available Sizes**

32 mm

38 mm

**Product Dimensions** (All dimensions are in millimeters unless otherwise indicated)

Projection 31 Maximum Diameter 38 Base 20