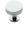

# **Knurled Disc Cabinet Knob with Rose**

C3882 38-PC

Solid Brass

Heritage Brass Cabinet Knob Knurled Disc Design with Rose 38mm Polished Chrome finish

Polished Chrome

Material: Finish:

## **Polished Chrome**

A bold, contemporary finish; low maintenance and easy to clean. The mirror effect reflects light and colour and will complement any colour scheme