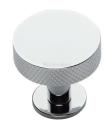

# **Knurled Disc Cabinet Knob with Rose**

C3882 38-PC

Solid Brass

Heritage Brass Cabinet Knob Knurled Disc Design with Rose 38mm Polished Chrome finish

Polished Chrome

Material: Finish: