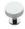

# **Knurled Disc Cabinet Knob with Rose**

C3882 38-PC

Solid Brass

Heritage Brass Cabinet Knob Knurled Disc Design with Rose 38mm Polished Chrome finish

Polished Chrome

Material: Finish:

## **Polished Chrome**

A bold, contemporary finish; low maintenance and easy to clean. The mirror effect reflects light and colour and will complement any colour scheme