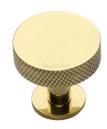

# **Knurled Disc Cabinet Knob with Rose**

C3882 38-PB

Heritage Brass Cabinet Knob Knurled Disc Design with Rose 38mm Polished Brass finish

Material:Finish:Solid BrassPolished Brass

#### **Available Sizes**

32 mn

32 mn

**Product Dimensions** (All dimensions are in millimeters unless otherwise indicated)

Projection 31 Maximum Diameter 38 Base 20