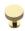

# **Knurled Disc Cabinet Knob with Rose**

C3882 38-PB

Heritage Brass Cabinet Knob Knurled Disc Design with Rose 38mm Polished Brass finish

Material:Finish:Solid BrassPolished Brass

## Polished Brass

Warm, mellow with a sense of heritage and comfort this highly polished finish is opulent without being flamboyant. Polished Brass coordinates perfectly with traditional décor.