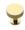

# **Knurled Disc Cabinet Knob with Rose**

C3882 38-PB

Heritage Brass Cabinet Knob Knurled Disc Design with Rose 38mm Polished Brass finish

Material:Finish:Solid BrassPolished Brass

## Polished Brass

Warm, mellow with a sense of heritage and comfort this highly polished finish is opulent without being flamboyant. Polished Brass coordinates perfectly with traditional décor.