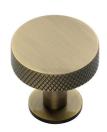

# **Knurled Disc Cabinet Knob with Rose**

C3882 38-AT

Heritage Brass Cabinet Knob Knurled Disc Design with Rose 38mm Antique Brass finish

Material: Finish: Solid Brass **Antique Brass** 

#### **Available Sizes**

38 mm

**Product Dimensions** (All dimensions are in millimeters unless otherwise indicated)

Maximum Diameter 38 20 Projection 31 Base