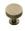

# **Knurled Disc Cabinet Knob with Rose**

C3882 38-AT

Heritage Brass Cabinet Knob Knurled Disc Design with Rose 38mm Antique Brass finish

Material: Finish: Solid Brass **Antique Brass** 

## **Antique Brass**

With russet hues and a brass undertone, this variation on brass retains a warm and mellow character but adds age and maturity by highlighting the variance of shades making each piece both alluring and unique.