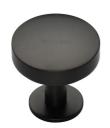

# **Domed Disc Cabinet Knob with Rose**

C3878 38-MB

Heritage Brass Cabinet Knob Domed Disc Design with Rose 38mm Matt Bronze finish

Material: Finish: Solid Brass Matt Bronze