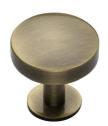

# **Domed Disc Cabinet Knob with Rose**

C3878 38-AT

Heritage Brass Cabinet Knob Domed Disc Design with Rose 38mm Antique Brass finish

Material: Finish: Solid Brass Antique Brass

## **Antique Brass**

With russet hues and a brass undertone, this variation on brass retains a warm and mellow character but adds age and maturity by highlighting the variance of shades making each piece both alluring and unique.