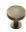

# **Domed Disc Cabinet Knob with Rose**

C3878 38-AT

Heritage Brass Cabinet Knob Domed Disc Design with Rose 38mm Antique Brass finish

Material: Finish: Solid Brass Antique Brass

## **Antique Brass**

With russet hues and a brass undertone, this variation on brass retains a warm and mellow character but adds age and maturity by highlighting the variance of shades making each piece both alluring and unique.