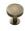

# **Domed Disc Cabinet Knob with Rose**

C3878 38-AT

Heritage Brass Cabinet Knob Domed Disc Design with Rose 38mm Antique Brass finish

Material: Finish: Solid Brass Antique Brass

## **Antique Brass**

With russet hues and a brass undertone, this variation on brass retains a warm and mellow character but adds age and maturity by highlighting the variance of shades making each piece both alluring and unique.