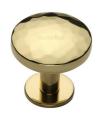

# **Round Hammered Cabinet Knob with Rose**

C3876 32-PB

Heritage Brass Cabinet Knob Round Hammered Design with Rose 32mm Polished Brass finish

Material:Finish:Solid BrassPolished Brass