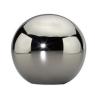

# **Globe Cabinet Knob**

C3627-PNF

Heritage Brass Cabinet Knob Globe Design 25mm Polished Nickel finish

Material: Finish:

Solid Brass Polished Nickel Finish

#### **Available Finishes**

Polished Nickel

Finish

 $\label{product Dimensions} \textbf{Product Dimensions} \ \ \textbf{(All dimensions are in millimeters unless otherwise indicated)}$ 

Projection 24 Maximum Diameter 25 Base 12