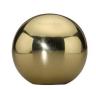

# **Globe Cabinet Knob**

C3627-PB

Heritage Brass Cabinet Knob Globe Design 25mm Polished Brass finish

Material:Finish:Solid BrassPolished Brass

#### **Polished Brass**

Warm, mellow with a sense of heritage and comfort this highly polished finish is opulent without being flamboyant. Polished Brass coordinates perfectly with traditional décor.