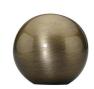

## **Globe Cabinet Knob**

C3627-AT

Heritage Brass Cabinet Knob Globe Design 25mm Antique Brass finish

Material:Finish:Solid BrassAntique Brass