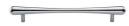

# **T-Bar Raindrop Cabinet Pull Handle**

C3570 192-SC

Heritage Brass Cabinet Pull T-Bar Raindrop Design 192mm CTC Satin Chrome Finish

Material:Finish:Solid BrassSatin Chrome