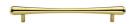

# **T-Bar Raindrop Cabinet Pull Handle**

C3570 192-PB

Heritage Brass Cabinet Pull T-Bar Raindrop Design 192mm CTC Polished Brass Finish

Material:Finish:Solid BrassPolished Brass

# Polished Brass

Warm, mellow with a sense of heritage and comfort this highly polished finish is opulent without being flamboyant. Polished Brass coordinates perfectly with traditional décor.