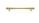

# **T-Bar Raindrop Cabinet Pull Handle**

C3570 128-PB



Heritage Brass Cabinet Pull T-Bar Raindrop Design 128mm CTC Polished Brass Finish

Material: Finish:
Solid Brass Polished Brass

### **Available Finishes**



















### **Available Sizes**

-





128 mm 192 mm 256 mm

# **Product Dimensions** (All dimensions are in millimeters unless otherwise indicated)

 Length
 185
 CTC
 128
 Projection
 35
 Base
 8

## **About the Finish**

# Polished Brass

Warm, mellow with a sense of heritage and comfort this highly polished finish is opulent without being flamboyant. Polished Brass coordinates perfectly with traditional décor.

## **Useful Information**

• If replacing an existing Cabinet Pull it may be simpler to install if you select a pull which matches the existing centre to centre of the screw holes

## **Box Contains**

- 1 x Cabinet Pull
- All fixing screws and fasteners

+44 (0)1384 247805 www.doorhardware.co.uk info@doorhardware.co.uk