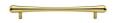

# **T-Bar Raindrop Cabinet Pull Handle**

C3570 128-PB

Heritage Brass Cabinet Pull T-Bar Raindrop Design 128mm CTC Polished Brass Finish

Material: Finish:
Solid Brass Polished Brass