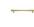

# **T-Bar Raindrop Cabinet Pull Handle**

C3570 128-PB

Heritage Brass Cabinet Pull T-Bar Raindrop Design 128mm CTC Polished Brass Finish

Material: Finish:
Solid Brass Polished Brass

# Polished Brass

Warm, mellow with a sense of heritage and comfort this highly polished finish is opulent without being flamboyant. Polished Brass coordinates perfectly with traditional décor.