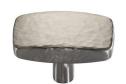

# **Rectangular Hammered Cabinet Knob**

C3386 47-SN

Heritage Brass Cabinet Knob Rectangular Hammered Design 47mm Satin Nickel finish

Material:Finish:Solid BrassSatin Nickel

## Satin Nickel

With its honeyed grey tone created by brushed nickel plating on brass, this finish closely matches Stainless Steel but offers a warm and subtle alternative which is popular in traditional and modern décors.