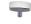

# **Rectangular Hammered Cabinet Knob**

C3386 41-SC

Heritage Brass Cabinet Knob Rectangular Hammered Design 41mm Satin Chrome finish

Material:Finish:Solid BrassSatin Chrome

### **Available Sizes**

41 mm

47 mm