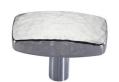

# **Rectangular Hammered Cabinet Knob**

C3386 41-SC

Heritage Brass Cabinet Knob Rectangular Hammered Design 41mm Satin Chrome finish

Material:Finish:Solid BrassSatin Chrome