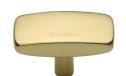

# **Rectangular Cabinet Knob**

C3384 47-PB

Heritage Brass Cabinet Knob Rectangular Design 47mm Polished Brass finish

Material:Finish:Solid BrassPolished Brass