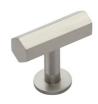

# **Hexagon T-Bar Cabinet Knob with Rose**

C2239-SN

Heritage Brass Cabinet Knob Hexagon T-Bar Design with Rose 41mm Satin Nickel finish

Material: Finish: Solid Brass Satin Nickel