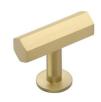

# **Hexagon T-Bar Cabinet Knob with Rose**

C2239-SB

Heritage Brass Cabinet Knob Hexagon T-Bar Design with Rose 41mm Satin Brass finish

Material:Finish:Solid BrassSatin Brass