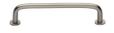

# Wire Cabinet Pull Handle with Rose

Heritage Brass Cabinet Pull Wire Design with 16mm Rose 96mm CTC Satin Nickel Finish

Material:Finish:Solid BrassSatin Nickel

## **Available Finishes**

Matt Black

160 mm

**Available Sizes** 

96 mm 128 mm

**Product Dimensions** (All dimensions are in millimeters unless otherwise indicated)

Length104CTC96Projection34Maximum Diameter8Base8