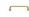

# **Wire Cabinet Pull Handle with Rose**

C2156 96-SB

Heritage Brass Cabinet Pull Wire Design with 16mm Rose 96mm CTC Satin Brass Finish

Material: Finish: Solid Brass Satin Brass