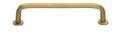

# **Wire Cabinet Pull Handle with Rose**

C2156 96-SB

Heritage Brass Cabinet Pull Wire Design with 16mm Rose 96mm CTC Satin Brass Finish

Material: Finish: Solid Brass Satin Brass