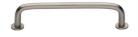

# Wire Cabinet Pull Handle with Rose

C2156 160-SN

Heritage Brass Cabinet Pull Wire Design with 16mm Rose 160mm CTC Satin Nickel Finish

Material:Finish:Solid BrassSatin Nickel

## **Product Dimensions** (All dimensions are in millimeters unless otherwise indicated)

Length168CTC160Projection34Maximum Diameter8Base8