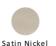

# Wire Cabinet Pull Handle with Rose

C2156 160-SN

Heritage Brass Cabinet Pull Wire Design with 16mm Rose 160mm CTC Satin Nickel Finish

Material:Finish:Solid BrassSatin Nickel

#### Satin Nicke

With its honeyed grey tone created by brushed nickel plating on brass, this finish closely matches Stainless Steel but offers a warm and subtle alternative which is popular in traditional and modern décors.