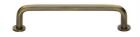

# **Wire Cabinet Pull Handle with Rose**

C2156 160-AT

Heritage Brass Cabinet Pull Wire Design with 16mm Rose 160mm CTC Antique Brass Finish

Material: Finish: Solid Brass **Antique Brass** 

## **Product Dimensions** (All dimensions are in millimeters unless otherwise indicated)

Length 168 CTC 160 Projection 34 Maximum Diameter 8 Base 8

#### **Antique Brass**

With russet hues and a brass undertone, this variation on brass retains a warm and mellow character but adds age and maturity by highlighting the variance of shades making each piece both alluring and unique.