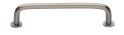

# Wire Cabinet Pull Handle with Rose

C2156 128-SN

Heritage Brass Cabinet Pull Wire Design with 16mm Rose 128mm CTC Satin Nickel Finish

Material:Finish:Solid BrassSatin Nickel

# **Product Dimensions** (All dimensions are in millimeters unless otherwise indicated)

Length136CTC128Projection34Maximum Diameter8Base8