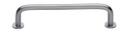

# Wire Cabinet Pull Handle with Rose

C2156 128-SC

Heritage Brass Cabinet Pull Wire Design with 16mm Rose 128mm CTC Satin Chrome Finish

Material:Finish:Solid BrassSatin Chrome

# **Product Dimensions** (All dimensions are in millimeters unless otherwise indicated)

Length136CTC128Projection34Maximum Diameter8Base8