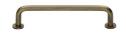

# Wire Cabinet Pull Handle with Rose

C2156 128-AT

Heritage Brass Cabinet Pull Wire Design with 16mm Rose 128mm CTC Antique Brass Finish

Material:Finish:Solid BrassAntique Brass

#### **Antique Brass**

With russet hues and a brass undertone, this variation on brass retains a warm and mellow character but adds age and maturity by highlighting the variance of shades making each piece both alluring and unique.