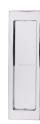

# Flush Pull - C1872

C1872-PC

Flush Pull 197mm Polished Chrome finish

Material: Finish:

Solid Brass Polished Chrome

### **Product Dimensions** (All dimensions are in millimeters unless otherwise indicated)

Length197Width57Projection10

#### **Polished Chrome**

A bold, contemporary finish; low maintenance and easy to clean. The mirror effect reflects light and colour and will complement any colour scheme

## **Useful Information**

- This Flush Pull is used for Sliding Doors
- $\bullet\,\,$  The back of this pull will need to be recessed into the door to minimise projection