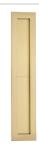

# **Rectangular Flush Pull - C1855**

C1855 300-SB

12" Flush Handle Satin Brass

Material:Finish:Solid BrassSatin Brass

# Satin Brass

A modern alternative to the traditional polished brass, this attractive brushed texture beautifully mellows and adds warmth to both a traditional and a soft contemporary décor.