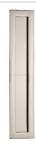

# **Rectangular Flush Pull - C1855**

C1855 300-PNF

12" Flush Handle Polished Nickel Finish

Material: Finish:

Solid Brass Polished Nickel Finish

## **Available Finishes**

Polished Nickel Finish

# Polished Nickel Finish

With its subtle golden hue this is a mellow alternative to polished chrome. The finish is not coated and will oxidise naturally. If not regularly buffed with a soft cloth this finish will subtlety change over time by taking on an aged patina.