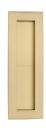

# **Rectangular Flush Pull - C1855**

C1855 175-SB

6" Flush Handle Satin Brass

Material:Finish:Solid BrassSatin Brass

# $\label{product Dimensions} \textbf{(All dimensions are in millimeters unless otherwise indicated)}$

Length 175 Width 58 Projection 13