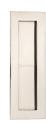

# **Rectangular Flush Pull - C1855**

C1855 175-PNF

6" Flush Handle Polished Nickel Finish

Material: Finish:

Solid Brass Polished Nickel Finish

## **Useful Information**

- This Flush Pull is used for Sliding Doors
- The back of this pull will need to be recessed into the door to minimise projection