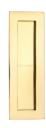

# **Rectangular Flush Pull - C1855**

C1855 175-PB

6" Flush Handle Polished Brass

Material:Finish:Solid BrassPolished Brass

## **Useful Information**

- This Flush Pull is used for Sliding Doors
- The back of this pull will need to be recessed into the door to minimise projection