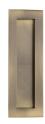

# **Rectangular Flush Pull - C1855**

C1855 175-AT

6" Flush Handle Antique Brass

Material:Finish:Solid BrassAntique Brass

# **Useful Information**

- This Flush Pull is used for Sliding Doors
- The back of this pull will need to be recessed into the door to minimise projection